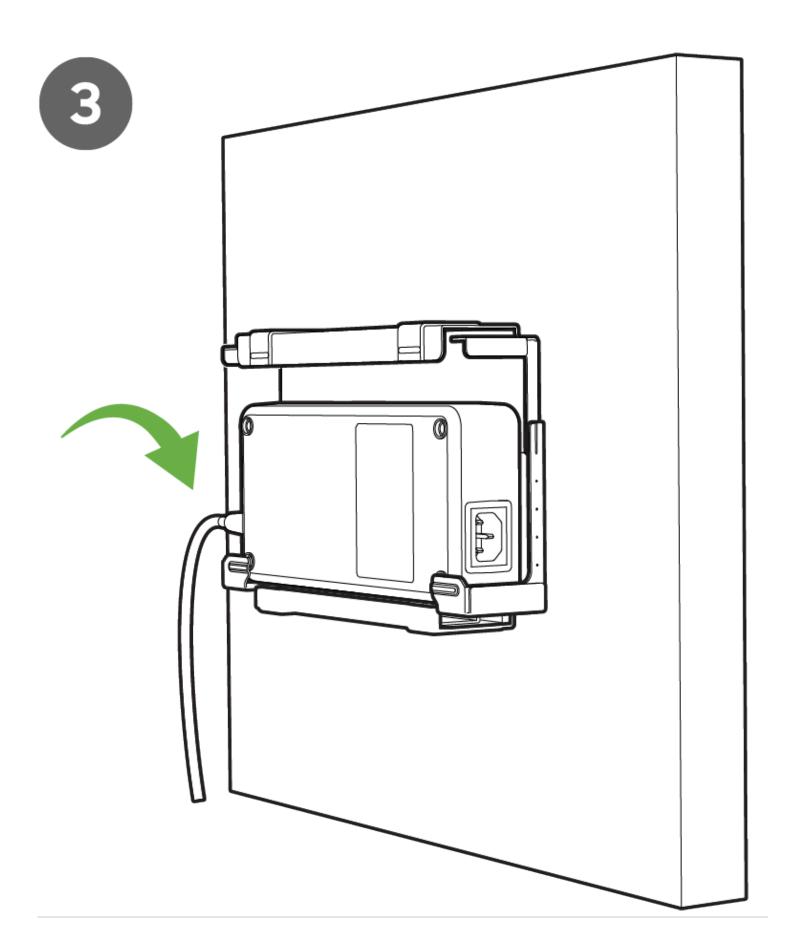

Place either the 150W or 300W Meraki external power adapter into the bracket assembly.

| ush down on the top of the bracket assembly securing the power adapter into place. |  |
|------------------------------------------------------------------------------------|--|
|                                                                                    |  |
|                                                                                    |  |
|                                                                                    |  |
|                                                                                    |  |
|                                                                                    |  |
|                                                                                    |  |
|                                                                                    |  |
|                                                                                    |  |
|                                                                                    |  |
|                                                                                    |  |
|                                                                                    |  |
|                                                                                    |  |
|                                                                                    |  |
|                                                                                    |  |
|                                                                                    |  |
|                                                                                    |  |
|                                                                                    |  |
|                                                                                    |  |