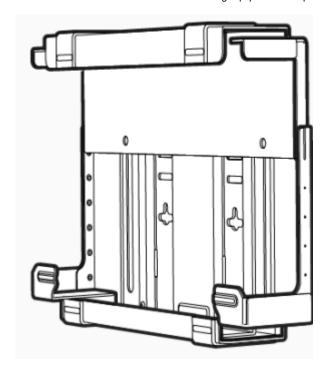

## **Package Contents**

MA-WMNTBR-PWR-ADP includes the following equipment in its packaging:

MA-WMNTBR-PWR-ADP

Bracket dimensions when closed 229.2x105.7x63.2 Bracket dimensions when open 229.2x157x63.2