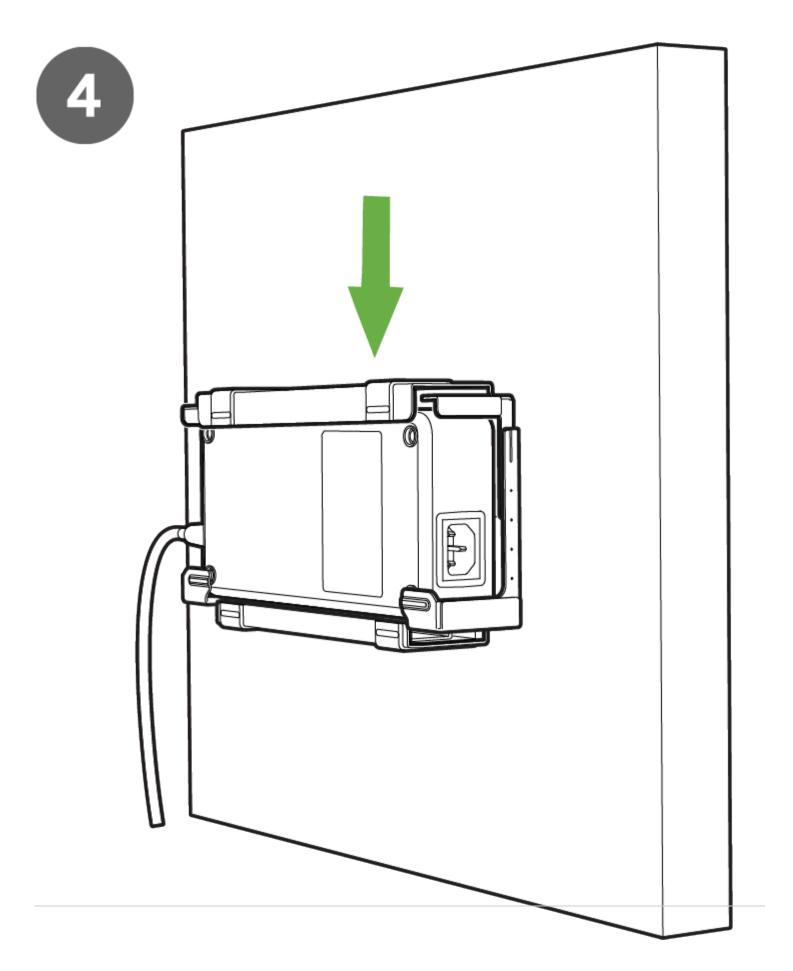

Place either the 150W or 300W Meraki external power adapter into the bracket assembly.

| ush down on the top of the bracket assembly securing the power adapter into place. |  |
|------------------------------------------------------------------------------------|--|
|                                                                                    |  |
|                                                                                    |  |
|                                                                                    |  |
|                                                                                    |  |
|                                                                                    |  |
|                                                                                    |  |
|                                                                                    |  |
|                                                                                    |  |
|                                                                                    |  |
|                                                                                    |  |
|                                                                                    |  |
|                                                                                    |  |
|                                                                                    |  |
|                                                                                    |  |
|                                                                                    |  |
|                                                                                    |  |
|                                                                                    |  |
|                                                                                    |  |