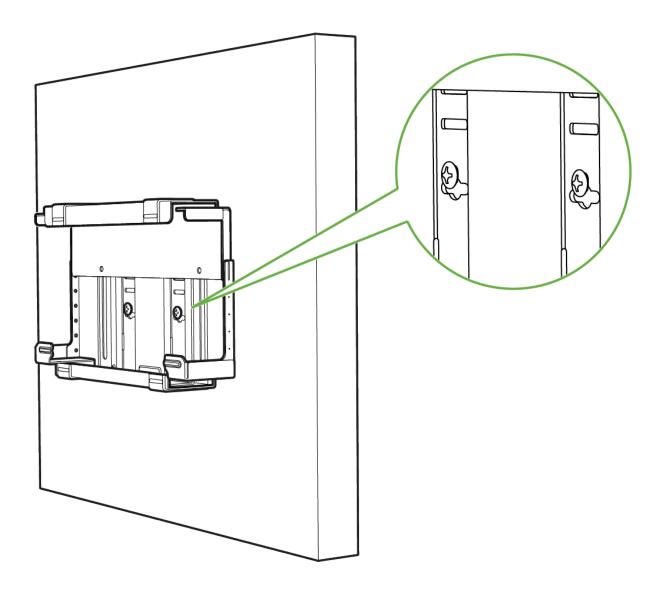

Place the bracket assembly on the wall where you want the external power supply to be mounted and mark the fixing hole positions with a pencil.

Secure the bracket assembly onto the wall by placing it over the pre drilled screws from the previous step.