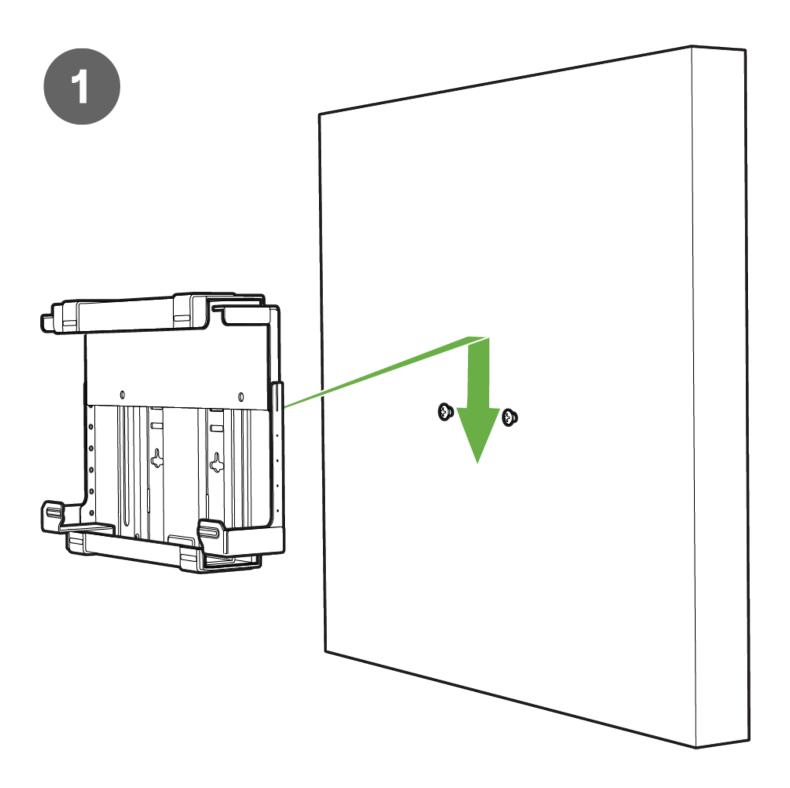

Place the bracket assembly on the wall where you want the external power supply to be mounted and mark the fixing hole positions with a pencil.

Secure the bracket assembly onto the wall by placing it over the pre drilled screws from the previous step.