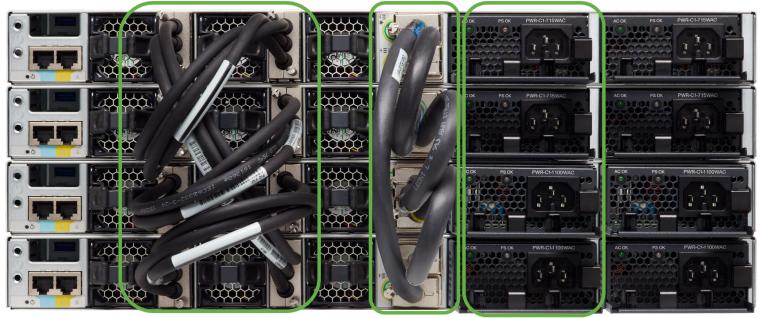

IMPROVED

Physical stacking

NEW

StackPower

Modular power supply

#### **StackPower**

Create additional power capacity by pooling sources to power more PoE devices.

#### Improved physical stacking

Provide more throughput for Wi-Fi 6 and IoT, and get higher network resilience with up to 480 Gbps.