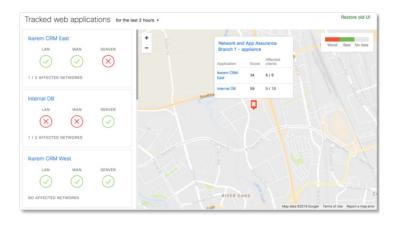

#### APPLICATION PERFORMANCE DEMYSTIFIED

- Monitor Software-as-a-Service (SaaS) applications
- Understand end user experience and trends over time
- True application throughput with live/actual traffic
- For every user in every network for every app

Busy IT teams benefit from improved insight and a drastic reduction in troubleshooting effort, enabling resources to focus on the true cause of end-user frustration and provide faster, better service. Faster problem resolution gives IT more time to support their organization's mission priorities.

## The first collector for Meraki Insight

Meraki Insight requires a collector to work as the source for all measured performance data. The Meraki MX provides the required functionality, utilizing the product's in-line Deep Packet Inspection, with no impact on performance. Data for analysis is stored in the Meraki cloud for convenient access from the dashboard at any time. Using this data, the Meraki cloud intelligently identifies anomalies, proactively highlighting these to assist with rapid issue resolution.